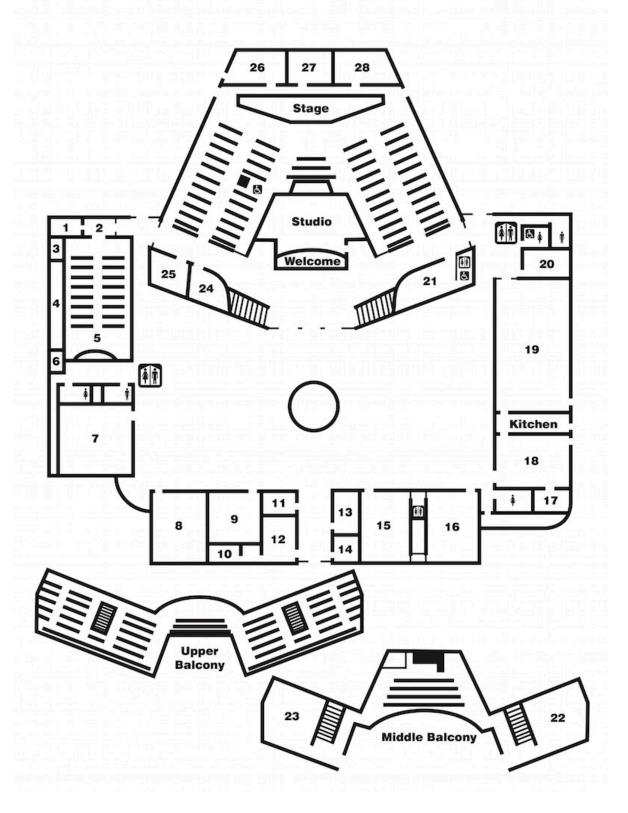

# **Room Number Key**

- 1 Bible Worker Study
- 2 Chapel Fover
- 3 Adventurer Club Office
- 4 Chapel Side Room
- 5 Chapel
- 6 Book Ministry
- 7 Youth Sabbath School Room (ages 15-17)
- 8 Junior Sabbath School Room (ages 10-12)
- 9 Earliteen Sabbath School Room (ages 13-14)
- 10 Office Work Room
- 11 Senior Pastor Study
- 12 Church Office
- 13 Library & Board Room
- 14 Administrative Office

- 15 Kindergarten Sabbath School Room (ages 4-6)
- 16 Cradle Roll Sabbath School Room (ages 0-3)
- 17 Youth/Young Adult Worker
- 18 Family Life Room
- 19 Camellia Room
- 20 Primary Sabbath School Class (ages 7-9)
- 21 Mother's Room
- 22 South Upper Sanctuary Room
- 23 North Upper Sanctuary Room
- 24 Multi-Media Room 1
- 25 Multi-Media Room 2
- 26 Pastor's Study
- 27 Men's Dressing Room
- 28 Ladies Dressing Room